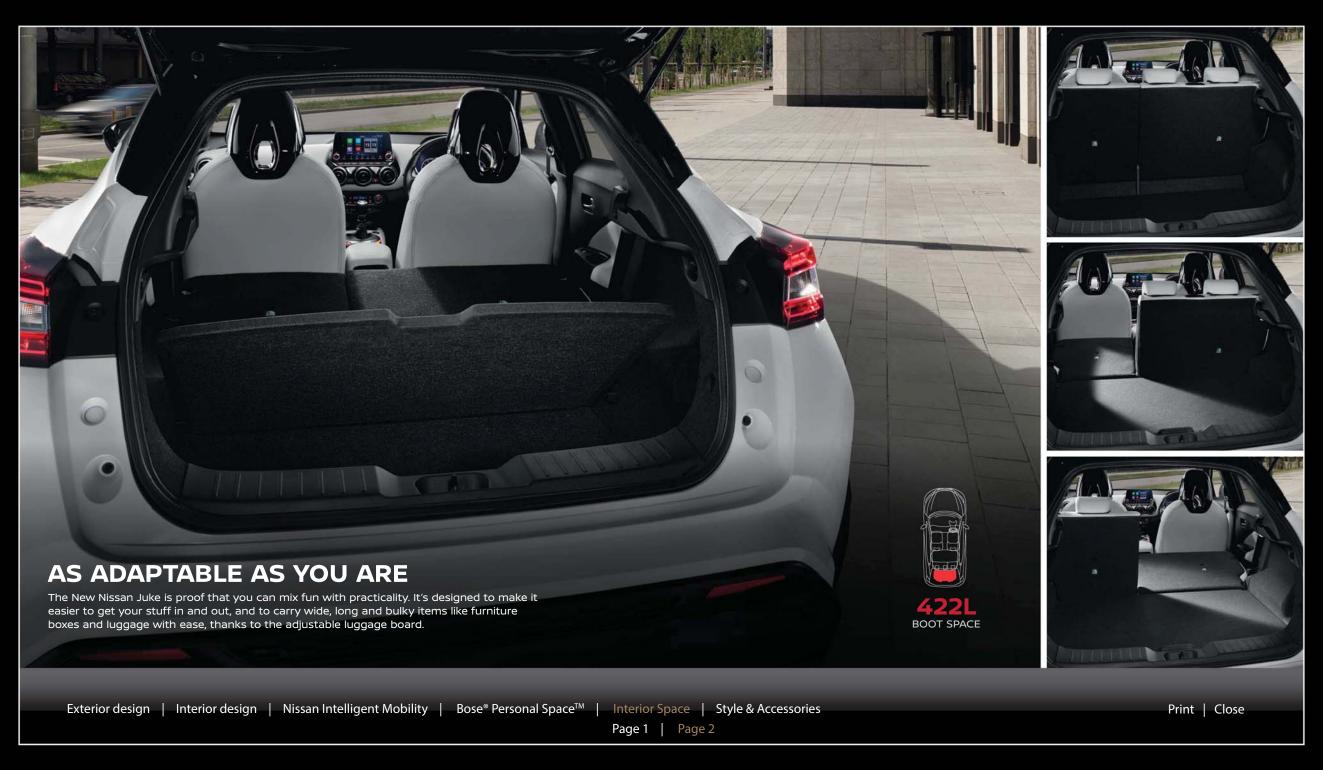

### **DIMENSIONS**

- A: Wheelbase: 2,636 MM
- B: Overall length: 4,210 MM
- C: Overall width: 1,800 MM
- D: Overall height: 1,595 MM Boot capacity: 422L

Exterior design

Interior design | Nissan Intelligent Mobility | Bose® Personal Space™ |