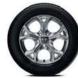

- Pearl Black XDZ
- Vivid Blue **XEC** ■ Ink Blue - XEA • Chestnut Bronze -XED - Burgundy - XEE
  - Fuji Sunset Red XEZ

## FUJI SUNSET RED ROOF Available with the following bodycolours:

• Gun Metallic - XFB • Pearl Black - XFC

### INTERIOR TRIMS



**ACENTA & VISIA STANDARD** Black embossed fabric / Black fabric



TEKNA+ INTERIOR PERSONALISATION PACK: ENERGY ORANGE Black partial leather with orange inserts



N-CONNECTA STANDARD Black embossed fabric / Black fabric with Dark Grey accent



TEKNA+ INTERIOR PERSONALISATION PACK: ENIGMA BLACK Black partial leather with black Alcantara® inserts



TEKNA STANDARD Black embossed fabric / Black Syntech Leather



**TEKNA+ INTERIOR PERSONALISATION** PACK: LIGHT GREY Black embossed fabric with light grey Syntech Leather inserts

### WHEELS







19" Alloy Wheel





19" Akari Alloy Wheel

### **DIMENSIONS**

- A: Wheelbase: 2,636 MM
- B: Overall length: 4,210 MM
- C: Overall width: 1,800 MM
- D: Overall height: 1,595 MM Boot capacity: 422L



Exterior design

Interior design | Nissan Intelligent Mobility | Bose® Personal Space™ |

Interior Space | Style & Accessories

Print | Close

Page 1 | Page 2 |

Page 3





AT NISSAN, **WE FOCUS** ON QUALITY.

It comes first in everything we do, in the lab and the design studio, the factory and our dealerships and in our relationship with you. We try, retry and try again. Because everything we do is mastered through experience. We call it Nissan Quality.



### **360° PROCESS**

We build in quality from the outset, meticulously conceiving each car to make them more comfortable and more d