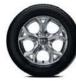

Vivid Blue **XEC** ■ Ink Blue - XEA • Chestnut Bronze -XED - Burgundy - XEE
  - Fuji Sunset Red XEZ

## FUJI SUNSET RED ROOF Available with the following bodycolours:

• Gun Metallic - XFB • Pearl Black - XFC

### INTERIOR TRIMS



**ACENTA & VISIA STANDARD** Black embossed fabric / Black fabric



TEKNA+ INTERIOR PERSONALISATION PACK: ENERGY ORANGE Black partial leather with orange inserts



N-CONNECTA STANDARD Black embossed fabric / Black fabric with Dark Grey accent



TEKNA+ INTERIOR PERSONALISATION PACK: ENIGMA BLACK Black partial leather with black Alcantara® inserts



TEKNA STANDARD Black embossed fabric / Black Syntech Leather



**TEKNA+ INTERIOR PERSONALISATION** PACK: LIGHT GREY Black embossed fabric with light grey Syntech Leather inserts

### WHEELS







19" Alloy Wheel





19" Akari Alloy Wheel

### **DIMENSIONS**

- A: Wheelbase: 2,636 MM
- B: Overall length: 4,210 MM
- C: Overall width: 1,800 MM
- D: Overall height: 1,595 MM Boot capacity: 422L



Exterior design

Interior design | Nissan Intelligent Mobility | Bose® Personal Space™ |

Interior Space | Style & Accessories

Print | Close

Page 1 | Page 2 |

Page 3





AT NISSAN, **WE FOCUS** ON QUALITY.

It comes first in everything we do, in the lab and the design studio, the factory and our dealerships and in our relationship with you. We try, retry and try again. Because everything we do is mastered through experience. We call it Nissan Quality.



### **360° PROCESS**

We build in quality from the outset, meticulously conceiving each car to make them more comfortable and more durable through innova