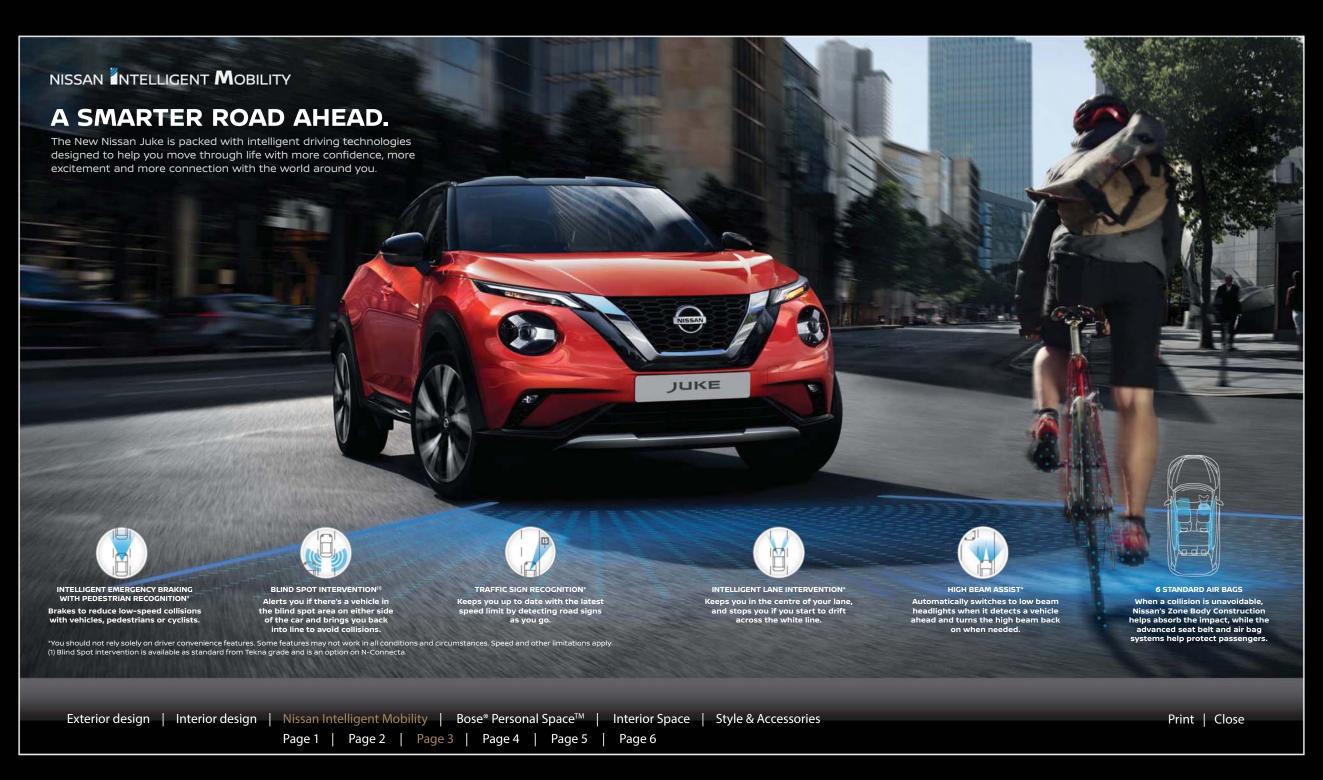

# INTELLIGENT. INTUITIVE. INFORMED.

When inside your car, connect your phone to start using your preferred apps thanks to Apple CarPlay® and Android Auto®\*. When away from your vehicle, you can keep an eye on your Juke, even locking or unlocking it remotely.

#### GOOGLE ASSISTANT COMPATIBILITY Add your new Nissan Juke as a paired device to get information about your vehicle and control it with your voice.

REMOTE CONTROL SERVICES Use NissanConnect Services app to control your car's doors and headlights remotely. For instance you can ask Google to lock your new Nissan Juke.

IN-CAR INTERNET Use your car as a WiFi hotspot to connect to the internet on board. Let's go!

**APPLE CARPLAY & ANDROID AUTO\*** Plug in your smartphone and access all the things you love such as your music and text messages safely.