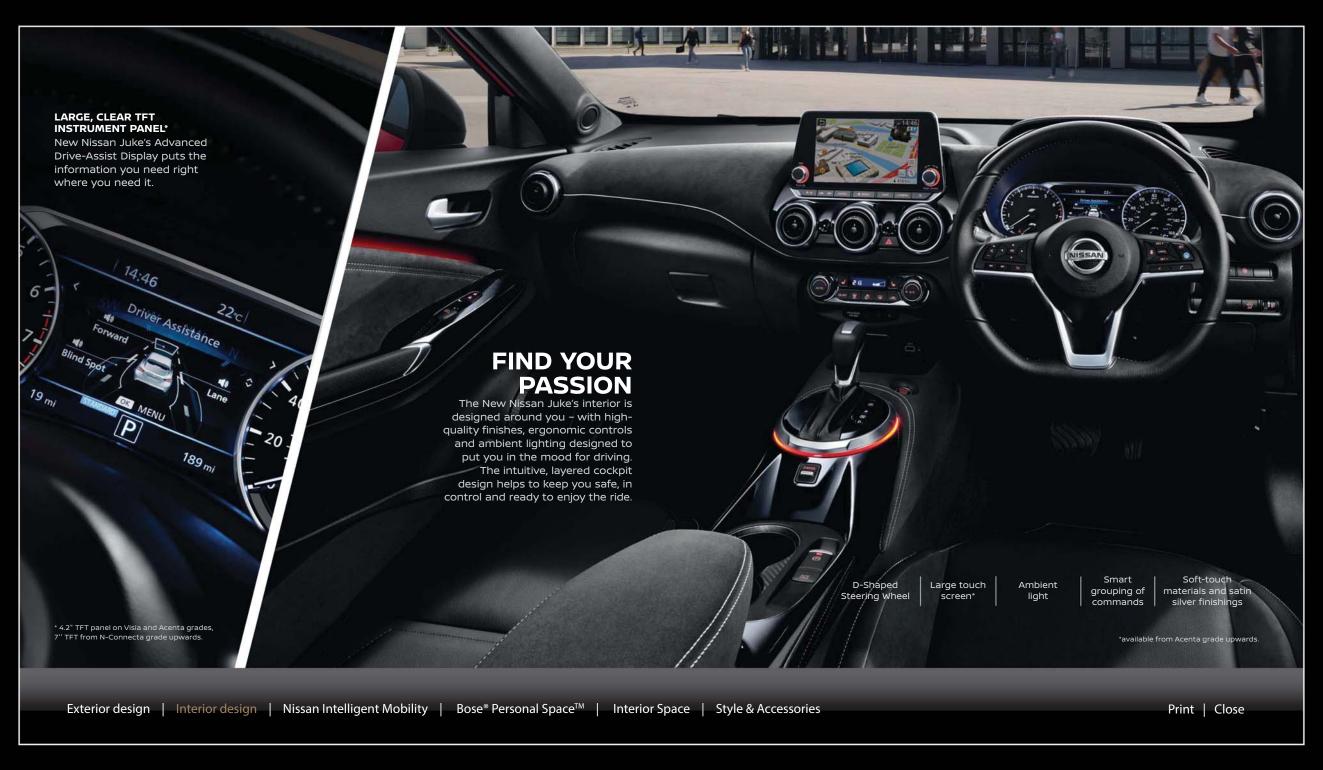

### NISSAN INTELLIGENT MOBILITY

**INTELLIGENT AROUND VIEW MONITOR\*** 

## **PARK LIKE A Pro\*\***

If you hate parking, you'll love the New Nissan Juke. The Around View Monitor gives you a 360° view of your car, with selectable focus on the front, rear and kerbside view to help you park with confidence and control.

REAR CAMERA See what's right behind you Flick the switch to see the kerb

AROUND VIEW MONITOR Get a virtual 360° birds' eye view whilst manoeuvring FRONT CAMERA

Get a combined front
and overhead view for
perfect parking

\*Around View Monitor is standard from Tekna grade and an option on N-Connecta grade.

"You should not rely solely on driver convenience features. Some features may not work in all conditions and circumstances. Speed and other limitations apply.