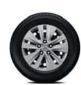

EY
- Pearl Black XDZ
- Vivid Blue **XEC** ■ Ink Blue - XEA • Chestnut Bronze -XED - Burgundy - XEE
  - Fuji Sunset Red XEZ

## FUJI SUNSET RED ROOF Available with the following bodycolours:

• Gun Metallic - XFB • Pearl Black - XFC

### INTERIOR TRIMS



**ACENTA & VISIA STANDARD** Black embossed fabric / Black fabric



TEKNA+ INTERIOR PERSONALISATION PACK: ENERGY ORANGE Black partial leather with orange inserts



N-CONNECTA STANDARD Black embossed fabric / Black fabric with Dark Grey accent



TEKNA+ INTERIOR PERSONALISATION PACK: ENIGMA BLACK Black partial leather with black Alcantara® inserts



TEKNA STANDARD Black embossed fabric / Black Syntech Leather



**TEKNA+ INTERIOR PERSONALISATION** PACK: LIGHT GREY Black embossed fabric with light grey Syntech Leather inserts

### WHEELS







19" Alloy Wheel





19" Akari Alloy Wheel

### **DIMENSIONS**

- A: Wheelbase: 2,636 MM
- B: Overall length: 4,210 MM
- C: Overall width: 1,800 MM
- D: Overall height: 1,595 MM Boot capacity: 422L



Exterior design

Interior design | Nissan Intelligent Mobility | Bose® Personal Space™ |

Interior Space | Style & Accessories

Print | Close

Page 1 | Page 2 |

Page 3





AT NISSAN, **WE FOCUS** ON QUALITY.

It comes first in everything we do, in the lab and the design studio, the factory and our dealerships and in our relationship with you. We try, retry and try again. Because everything we do is mastered through experience. We call it Nissan Quality.



### **360° PROCESS**

We build in quality from the outset, meticulously conceiving each car to make them more comfortable and more