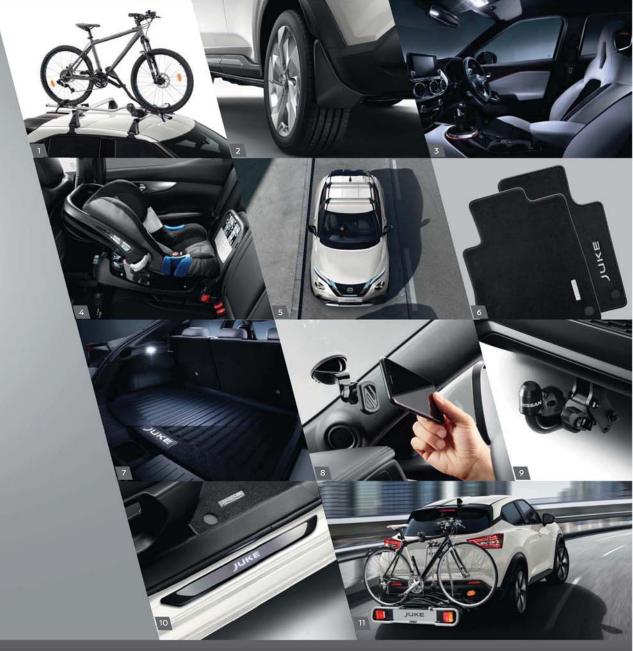

### **COLOURS**

### Pearlescent Paint

Fuji Sunset Red - NBV

### Special Metallic Paint

Vivid Blue - RCA

Ink Blue - RBN

Pearl Black - **Z11** 

Storm White - QAB

Burgundy - NBQ

Blade Silver - KYO

Chestnut Bronze - CAN

Gun Metallic - KAD

Flame Red - **Z10** 

BLADE

SILVER ROOF

Available with the

following bodycolors:

Arctic White - 326

### TWO TONE PAINT

- following bodycolors:
- ■Storm White **XDF** ■ Blade Silver - XDR
- Gun Metallic XDJ Burgundy - XDX
- XDW
- Vivid Blue XDY • Chestnut Bronze -• Fuji Sunset Red - XEY
- Pearl Black XDZ
- Vivid Blue **XEC** ■ Ink Blue - XEA • Chestnut Bronze -XED - Burgundy - XEE
  - Fuji Sunset Red XEZ

## FUJI SUNSET RED ROOF Available with the following bodycolours:

• Gun Metallic - XFB • Pearl Black - XFC

### INTERIOR TRIMS

**ACENTA & VISIA STANDARD** Black embossed fabric / Black fabric

TEKNA+ INTERIOR PERSONALISATION PACK: ENERGY ORANGE Black partial leather with orange inserts

N-CONNECTA STANDARD Black embossed fabric / Black fabric with Dark Grey accent

TEKNA+ INTERIOR PERSONALISATION PACK: ENIGMA BLACK Black partial leather with black Alcantara® inserts

TEKNA STANDARD Black embossed fabric / Black Syntech Leather

**TEKNA+ INTERIOR PERSONALISATION** PACK: LIGHT GREY Black embossed fabric with light grey Syntech Leather inserts

### WHEELS

19" Alloy Wheel

19" Akari Alloy Wheel

### **DIMENSIONS**

- A: Wheelbase: 2,636 MM
- B: Overall length: 4,210 MM
- C: Overall width: 1,800 MM
- D: Overall height: 1,595 MM Boot capacity: 422L

Exterior design

Interior design | Nissan Intelligent Mobility | Bose® Personal Space™ |