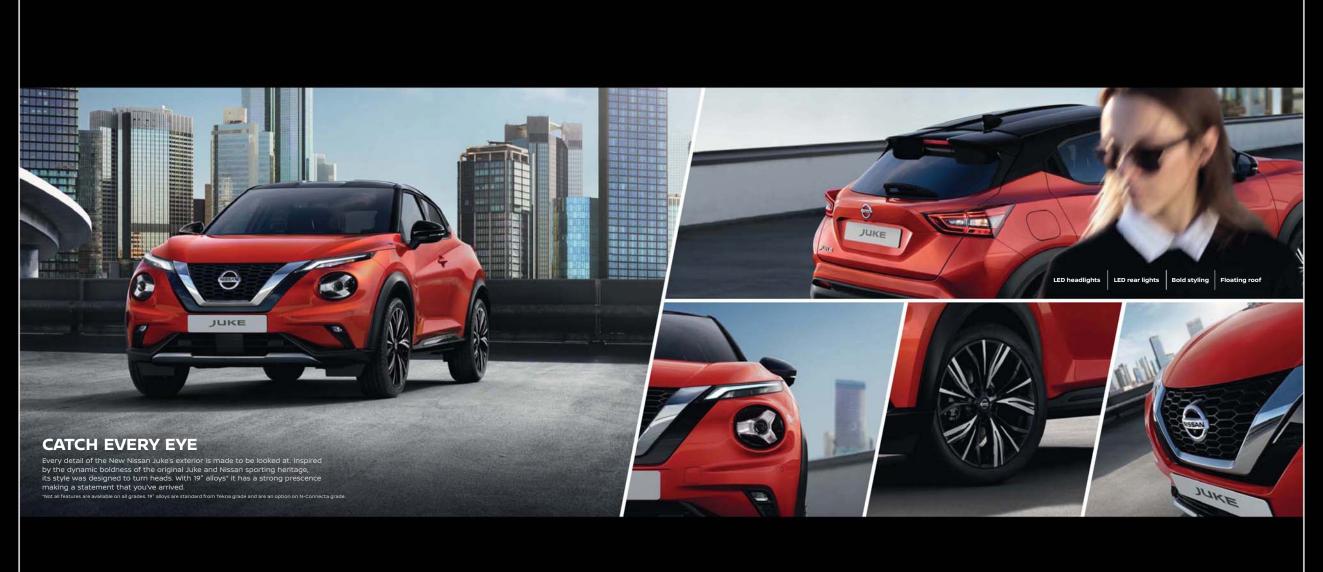

Exterior design | Interior design | Nissan Intelligent Mobility | Bose® Personal Space™ | Interior Space | Style & Accessories

Print | Close



















Exterior design | Interior design | Nissan Intelligent Mobility | Bose® Personal Space™ | Interior Space | Style & Accessories

Print | Close

Page 1 | Page 2 | Page 3

















### NISSAN INTELLIGENT MOBILITY





**INTELLIGENT AROUND VIEW MONITOR\*** 

## **PARK LIKE A Pro\*\***

If you hate parking, you'll love the New Nissan Juke. The Around View Monitor gives you a 360° view of your car, with selectable focus on the front, rear and kerbside view to help you park with confidence and control.

REAR CAMERA See what's right behind you Flick the switch to see the kerb

AROUND VIEW MONITOR Get a virtual 360° birds' eye view whilst manoeuvring FRONT CAMERA

Get a combined front
and overhead view for
perfect parking

\*Around View Monitor is standard from Tekna grade and an option on