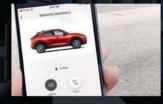

# INTELLIGENT. INTUITIVE. INFORMED.

When inside your car, connect your phone to start using your preferred apps thanks to Apple CarPlay® and Android Auto®\*. When away from your vehicle, you can keep an eye on your Juke, even locking or unlocking it remotely.

#### GOOGLE ASSISTANT COMPATIBILITY Add your new Nissan Juke as a paired device to get information about your vehicle and control it with your voice.

REMOTE CONTROL SERVICES Use NissanConnect Services app to control your car's doors and headlights remotely. For instance you can ask Google to lock your new Nissan Juke.