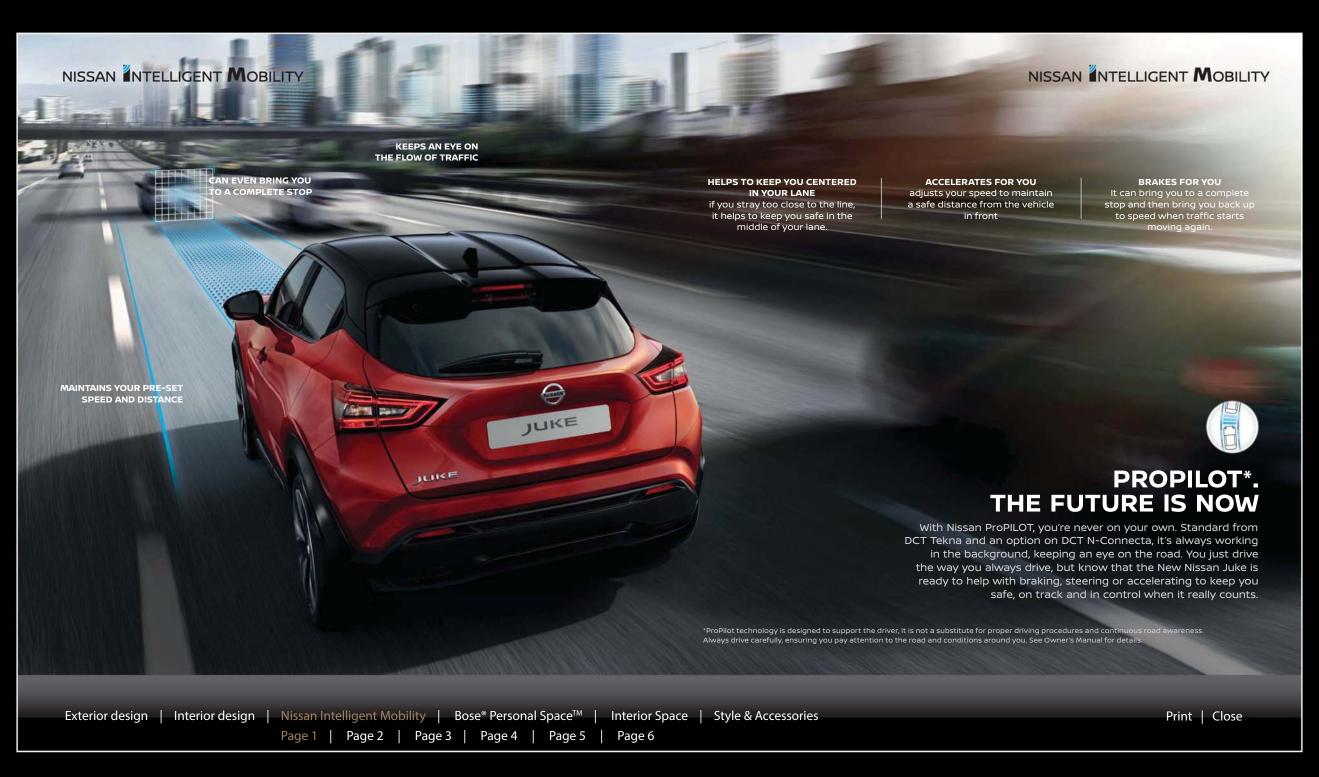

### NISSAN INTELLIGENT MOBILITY

**INTELLIGENT AROUND VIEW MONITOR\*** 

## **PARK LIKE A Pro\*\***

If you hate parking, you'll love the New Nissan Juke. The Around View Monitor gives you a 360° view of your car, with selectable focus on the front, rear and kerbside view to help you park with confidence and control.

REAR CAMERA See what's right behind you Flick the switch to see the kerb

AROUND VIEW MONITOR Get a virtual 360° birds' eye view whilst manoeuvring FRONT CAMERA

Get a combined front
and overhead view for
perfect parking

\*Around View Monitor is standard from Tekna grade and an option on N-Connecta grade.

"You should not rely solely on driver convenience features. Some features may not work in all conditions and circumstances. Speed and other limitations apply.