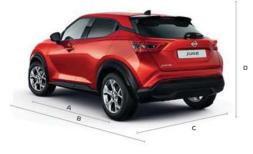

### **DIMENSIONS**

- A: Wheelbase: 2,636 MM
- B: Overall length: 4,210 MM
- C: Overall width: 1,800 MM
- D: Overall height: 1,595 MM Boot capacity: 422L

Exterior design

Interior design | Nissan Intelligent Mobility | Bose® Personal Space™ |