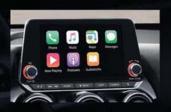

# INTELLIGENT. INTUITIVE. INFORMED.

When inside your car, connect your phone to start using your preferred apps thanks to Apple CarPlay® and Android Auto®\*. When away from your vehicle, you can keep an eye on your Juke, even locking or unlocking it remotely.

IN-CAR INTERNET Use your car as a WiFi hotspot to connect to the internet on board. Let's go!

**APPLE CARPLAY & ANDROID AUTO\*** Plug in your smartphone and access all the things you love such as your music and text messages safely.