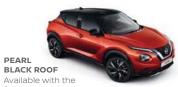

## FUJI SUNSET RED ROOF Available with the following bodycolours:

• Gun Metallic - XFB • Pearl Black - XFC