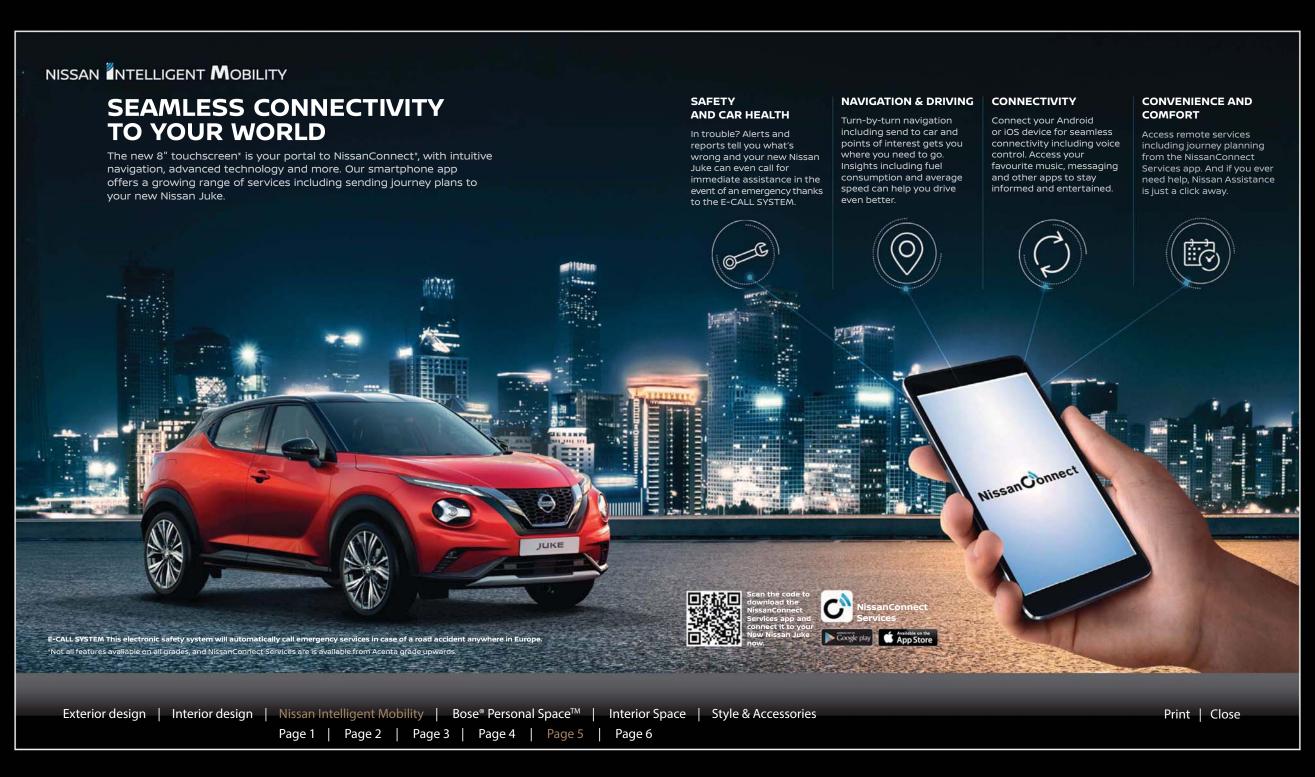

# INTELLIGENT. INTUITIVE. INFORMED.

When inside your car, connect your phone to start using your preferred apps thanks to Apple CarPlay® and Android Auto®\*. When away from your vehicle, you can keep an eye on your Juke, even locking or unlocking it remotely.

#### GOOGLE ASSISTANT COMPATIBILITY Add your new Nissan Juke as a paired device to get information about your vehicle and control it with your voice.

REMOTE CONTROL SERVICES Use NissanConnect Services app to control your car's doors and headlights remotely. For instance you can ask Google to lock your new Nissan Juke.

IN-CAR INTERNET Use your car as a WiFi hotspot to connect to the internet on board. Let's go!

**APPLE CARPLAY & ANDROID AUTO\*** Plug in your smartphone and access all the things you love such as your music and text messages safely.