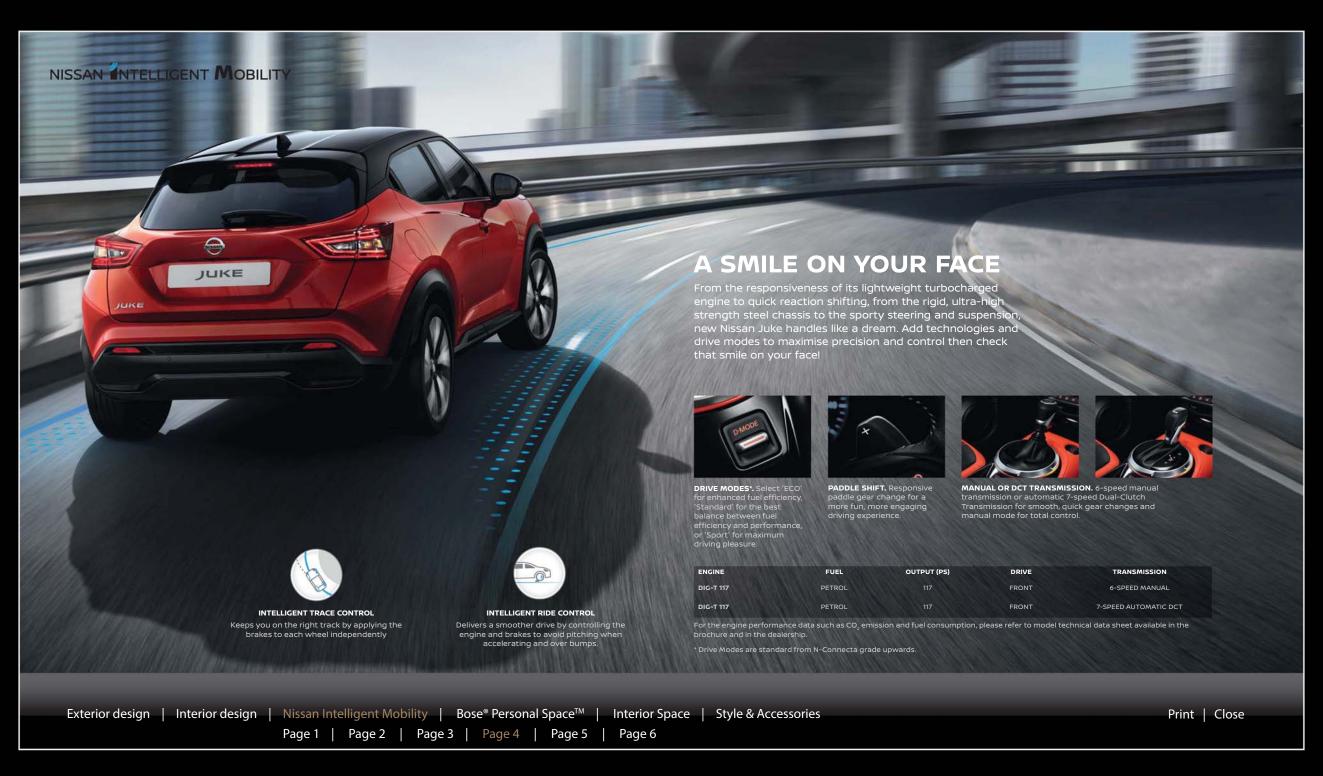

### NISSAN INTELLIGENT MOBILITY

**INTELLIGENT AROUND VIEW MONITOR\*** 

## **PARK LIKE A Pro\*\***

If you hate parking, you'll love the New Nissan Juke. The Around View Monitor gives you a 360° view of your car, with selectable focus on the front, rear and kerbside view to help you park with confidence and control.

REAR CAMERA See what's right behind you Flick the switch to see the kerb

AROUND VIEW MONITOR Get a virtual 360° birds' eye view whilst manoeuvring FRONT CAMERA

Get a combined front
and overhead view for
perfect parking

\*Around View Monitor is standard from Tekna grade and an option on N-Connecta grade.

"You should not rely solely on driver convenience features. Some features may not work in all conditions and circumstances. Speed and other limitations apply.