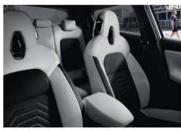

### INTERIOR TRIMS

**ACENTA & VISIA STANDARD** Black embossed fabric / Black fabric

TEKNA+ INTERIOR PERSONALISATION PACK: ENERGY ORANGE Black partial leather with orange inserts

N-CONNECTA STANDARD Black embossed fabric / Black fabric with Dark Grey accent

TEKNA+ INTERIOR PERSONALISATION PACK: ENIGMA BLACK Black partial leather with black Alcantara® inserts

TEKNA STANDARD Black embossed fabric / Black Syntech Leather

**TEKNA+ INTERIOR PERSONALISATION** PACK: LIGHT GREY Black embossed fabric with light grey Syntech Leather inserts