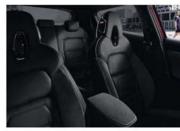

### INTERIOR TRIMS

**ACENTA & VISIA STANDARD** Black embossed fabric / Black fabric

TEKNA+ INTERIOR PERSONALISATION PACK: ENERGY ORANGE Black partial leather with orange inserts

N-CONNECTA STANDARD Black embossed fabric / Black fabric with Dark Grey accent

TEKNA+ INTERIOR PERSONALISATION PACK: ENIGMA BLACK Black partial leather with black Alcantara® inserts

TEKNA STANDARD Black embossed fabric / Black Syntech Leather

**TEKNA+ INTERIOR PERSONALISATION** PACK: LIGHT GREY Black embossed fabric with light grey Syntech Leather inserts