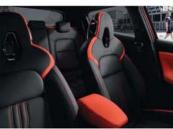

### INTERIOR TRIMS

**ACENTA & VISIA STANDARD** Black embossed fabric / Black fabric

TEKNA+ INTERIOR PERSONALISATION PACK: ENERGY ORANGE Black partial leather with orange inserts

N-CONNECTA STANDARD Black embossed fabric / Black fabric with Dark Grey accent

TEKNA+ INTERIOR PERSONALISATION PACK: ENIGMA BLACK Black partial leather with black Alcantara® inserts

TEKNA STANDARD Black embossed fabric / Black Syntech Leather

**TEKNA+ INTERIOR PERSONALISATION** PACK: LIGHT GREY Black embossed fabric with light grey Syntech Leather inserts