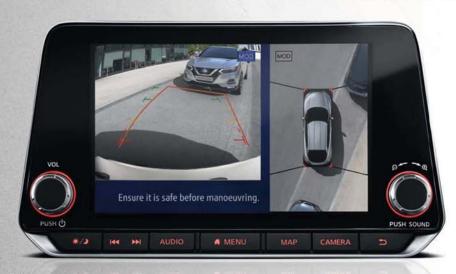

### NISSAN INTELLIGENT MOBILITY

**INTELLIGENT AROUND VIEW MONITOR\*** 

## **PARK LIKE A Pro\*\***

If you hate parking, you'll love the New Nissan Juke. The Around View Monitor gives you a 360° view of your car, with selectable focus on the front, rear and kerbside view to help you park with confidence and control.

REAR CAMERA See what's right behind you Flick the switch to see the kerb

AROUND VIEW MONITOR Get a virtual 360° birds' eye view whilst manoeuvring FRONT CAMERA

Get a combined front
and overhead view for
perfect parking

\*Around View Monitor is standard from Tekna grade and an option on N-Connecta grade.

"You should not rely solely on driver convenience features. Some features may not work in all conditions and circumstances. Speed and other limitations apply.

REAR CROSS

TRAFFIC ALERT

Can help to avoid collisions

with approaching vehicles

when reversing