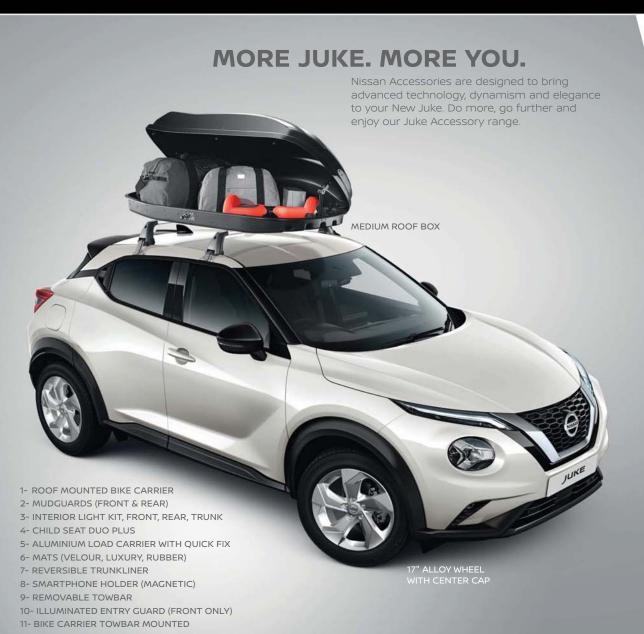

on your Juke, even locking or unlocking it remotely.



#### GOOGLE ASSISTANT COMPATIBILITY Add your new Nissan Juke as a paired device to get information about your vehicle and control it with your voice.



REMOTE CONTROL SERVICES Use NissanConnect Services app to control your car's doors and headlights remotely. For instance you can ask Google to lock your new Nissan Juke.



IN-CAR INTERNET Use your car as a WiFi hotspot to connect to the internet on board. Let's go!



**APPLE CARPLAY & ANDROID AUTO\*** Plug in your smartphone and access all the things you love such as your music and text messages safely.

TOMTOM (8)

Exterior design Interior design | Nissan Intelligent Mobility | Bose® Personal Space™ Interior Space | Style & Accessories

Print | Close



































Exterior design | Interior design | Nissan Intelligent Mobility | Bose® Personal Space™ | Interior Space | Style & Accessories

Page 1 | Page 2 | Page 3



Print | Close

### **COLOURS**

### Pearlescent Paint



Fuji Sunset Red - NBV

### Special Metallic Paint



Vivid Blue - RCA



Ink Blue - RBN



Pearl Black - **Z11** 



Storm White - QAB



Burgundy - NBQ

Blade Silver - KYO



Chestnut Bronze - CAN



Gun Metallic - KAD



Flame Red - **Z10** 

BLADE

SILVER ROOF

Available with the

following bodycolors:



Arctic White - 326

### TWO TONE PAINT



- following bodycolors:
- ■Storm White **XDF** ■ Blade Silver - XDR
- Gun Metallic XDJ Burgundy - XDX
- XDW
- Vivid Blue XDY • Chestnut Bronze -• Fuji Sunset Red - XEY
- Pearl Black XDZ
- Vivid Blue **XEC** ■ Ink Blue - XEA • Chest