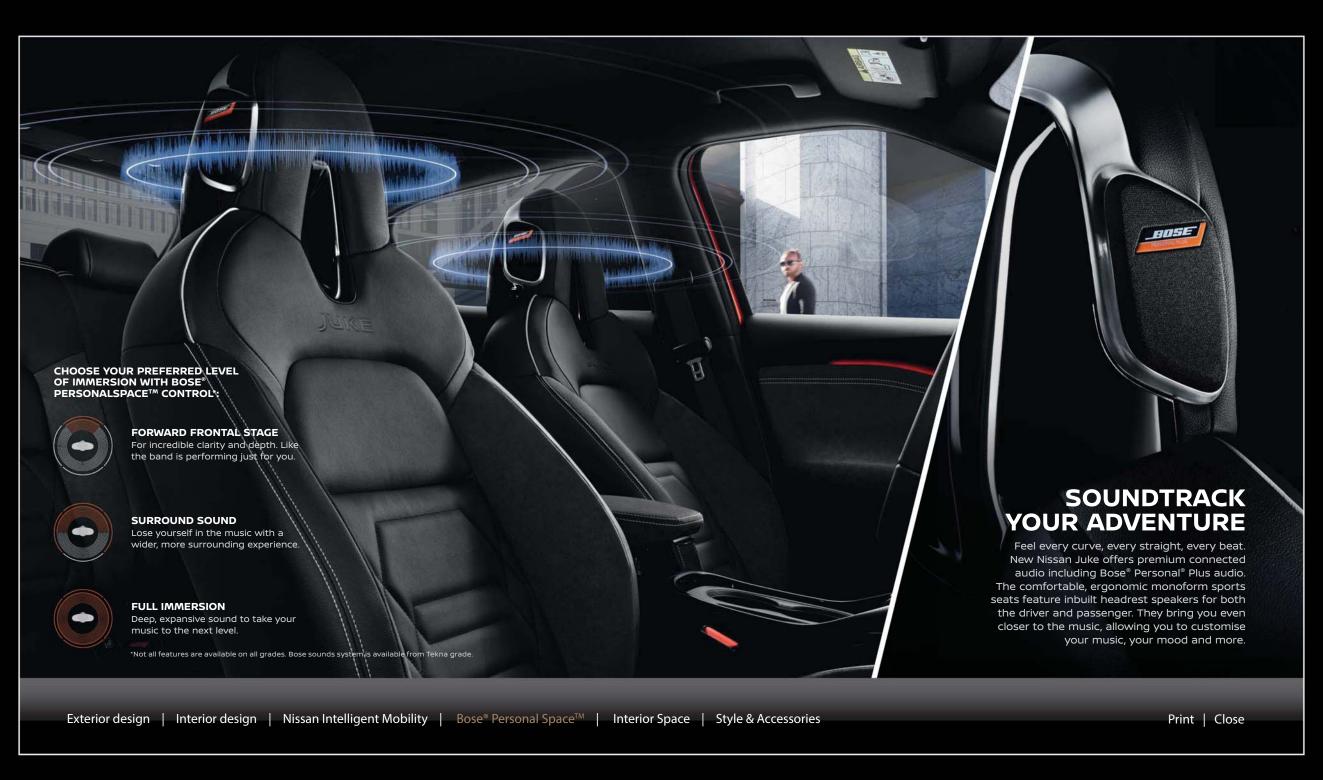

le, you can keep an eye on your Juke, even locking or unlocking it remotely.



#### GOOGLE ASSISTANT COMPATIBILITY Add your new Nissan Juke as a paired device to get information about your vehicle and control it with your voice.



REMOTE CONTROL SERVICES Use NissanConnect Services app to control your car's doors and headlights remotely. For instance you can ask Google to lock your new Nissan Juke.



IN-CAR INTERNET Use your car as a WiFi hotspot to connect to the internet on board. Let's go!



**APPLE CARPLAY & ANDROID AUTO\*** Plug in your smartphone and access all the things you love such as your music and text messages safely.

TOMTOM (8)

Exterior design Interior design | Nissan Intelligent Mobility | Bose® Personal Space™ Interior Space | Style & Accessories

Print | Close



































Exterior design | Interior design | Nissan Intelligent Mobility | Bose® Personal Space™ | Interior Space | Style & Accessories

Page 1 | Page 2 | Page 3



Print | Close

### **COLOURS**

### Pearlescent Paint



Fuji Sunset Red - NBV

### Special Metallic Paint



Vivid Blue - RCA



Ink Blue - RBN



Pearl Black - **Z11** 



Storm White - QAB



Burgundy - NBQ

Blade Silver - KYO



Chestnut Bronze - CAN



Gun Metallic - KAD



Flame Red - **Z10** 

BLADE

SILVER ROOF

Available with the

following bodycolors:



Arctic White - 326

### TWO TONE PAINT



- following bodycolors:
- ■Storm White **XDF** ■ Blade Silver - XDR
- Gun Metallic XDJ Burgundy - XDX
- XDW
- Vivid Blue XDY • Chestnut Bronze -• Fuji Sunset Red - XEY
- Pearl Black XDZ
- Vivid Blue **XEC**