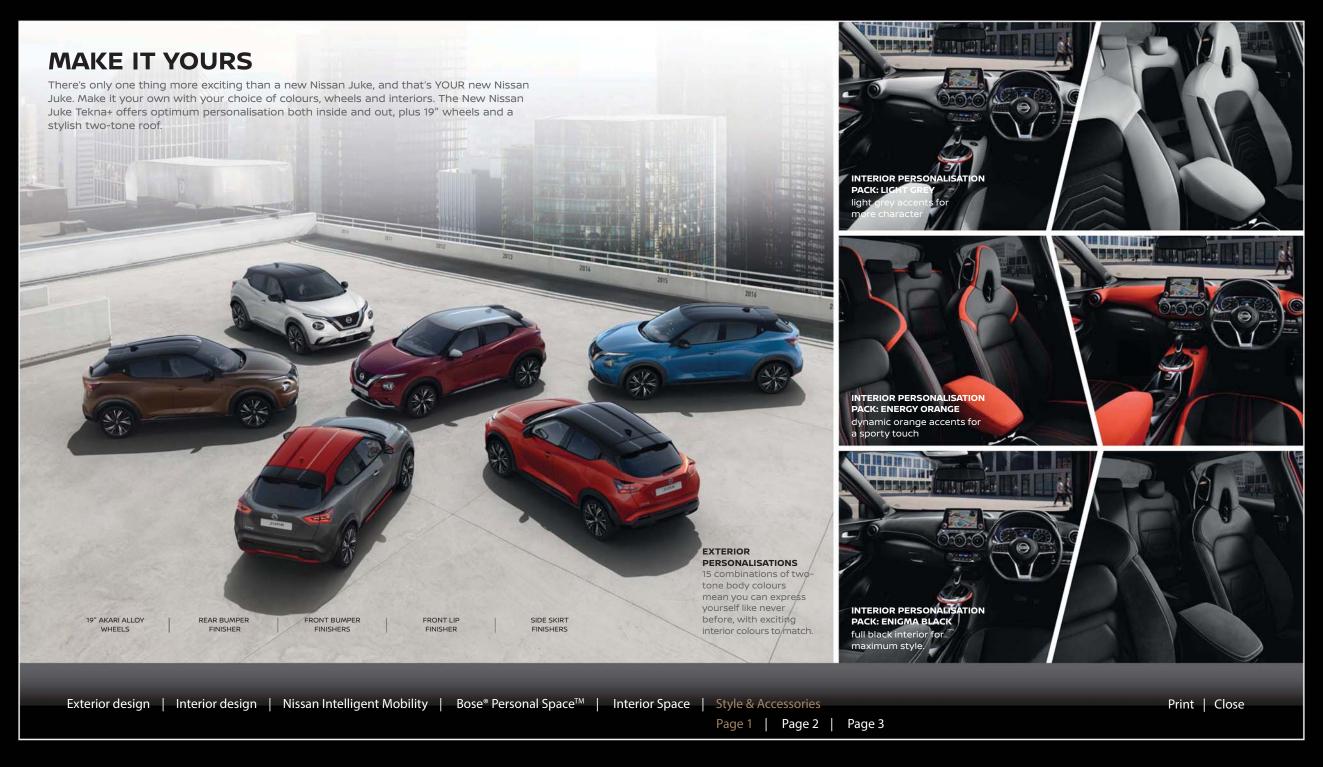

### INTERIOR TRIMS

**ACENTA & VISIA STANDARD** Black embossed fabric / Black fabric

TEKNA+ INTERIOR PERSONALISATION PACK: ENERGY ORANGE Black partial leather with orange inserts

N-CONNECTA STANDARD Black embossed fabric / Black fabric with Dark Grey accent

TEKNA+ INTERIOR PERSONALISATION PACK: ENIGMA BLACK Black partial leather with black Alcantara® inserts

TEKNA STANDARD Black embossed fabric / Black Syntech Leather

**TEKNA+ INTERIOR PERSONALISATION** PACK: LIGHT GREY Black embossed fabric with light grey Syntech Leather inserts

### WHEELS

19" Alloy Wheel

19" Akari Alloy Wheel