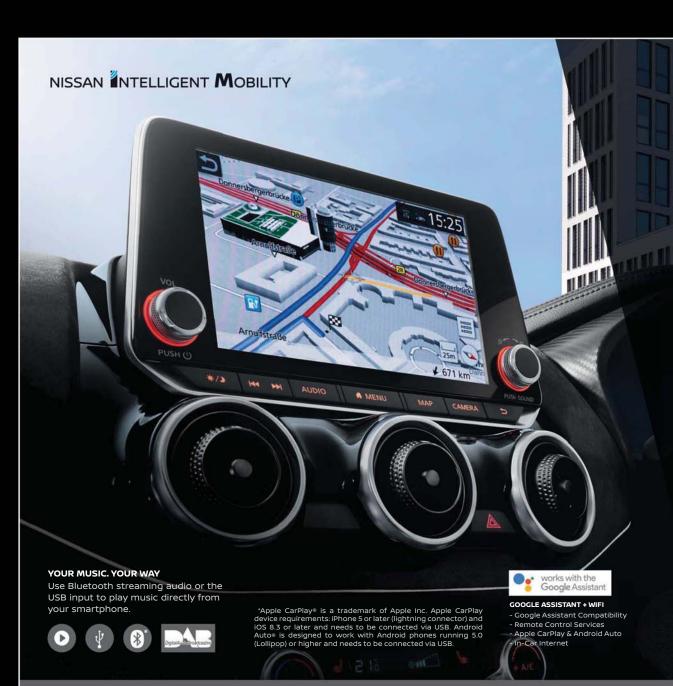

# INTELLIGENT. INTUITIVE. INFORMED.

When inside your car, connect your phone to start using your preferred apps thanks to Apple CarPlay® and Android Auto®\*. When away from your vehicle, you can keep an eye on your Juke, even locking or unlocking it remotely.

#### GOOGLE ASSISTANT COMPATIBILITY Add your new Nissan Juke as a paired device to get information about your vehicle and control it with your voice.

REMOTE CONTROL SERVICES Use NissanConnect Services app to control your car's doors and headlights remotely. For instance you can ask Google to lock your new Nissan Juke.

IN-CAR INTERNET Use your car as a WiFi hotspot to connect to the internet on board. Let's go!

**APPLE CARPLAY & ANDROID AUTO\*** Plug in your smartphone and access all the things you love such as your music and text messages safely.